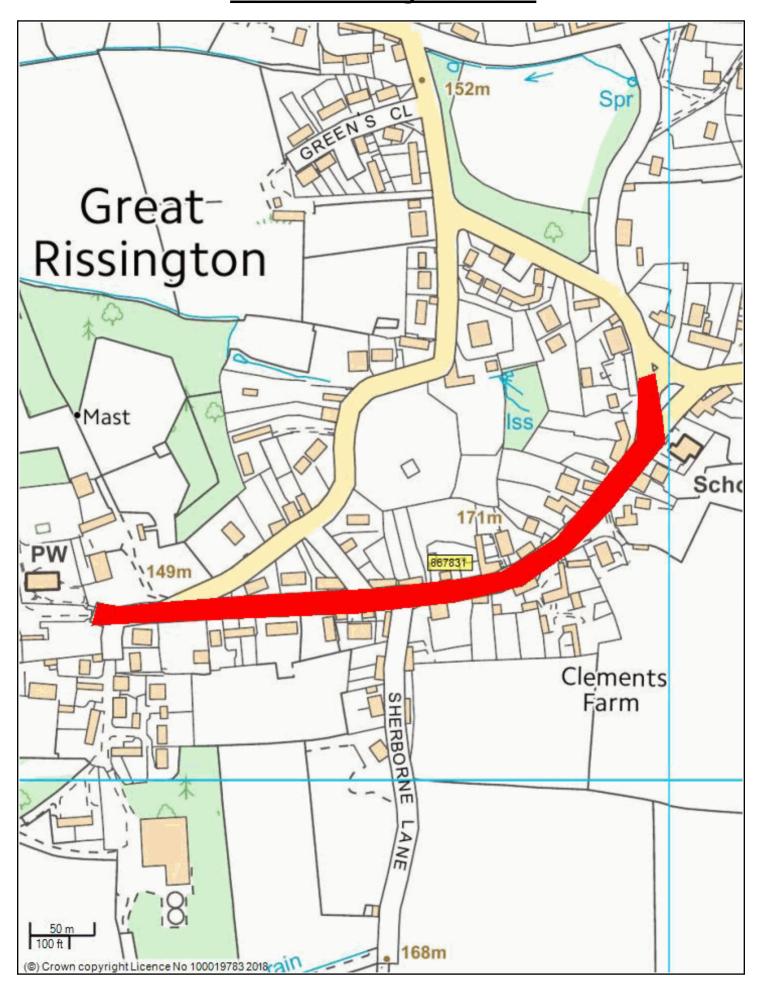

### Scheme No 867831

**ASSET**: CARRIAGEWAY

**SURVEY:** Manual Input

**STATUS:** Awaiting Review

**SCHEME DATA SET:** Approved Schemes

LOCATION: Old Bakehouse to St Johns Church Gt Rissington

DIVISION: ?

SMO: